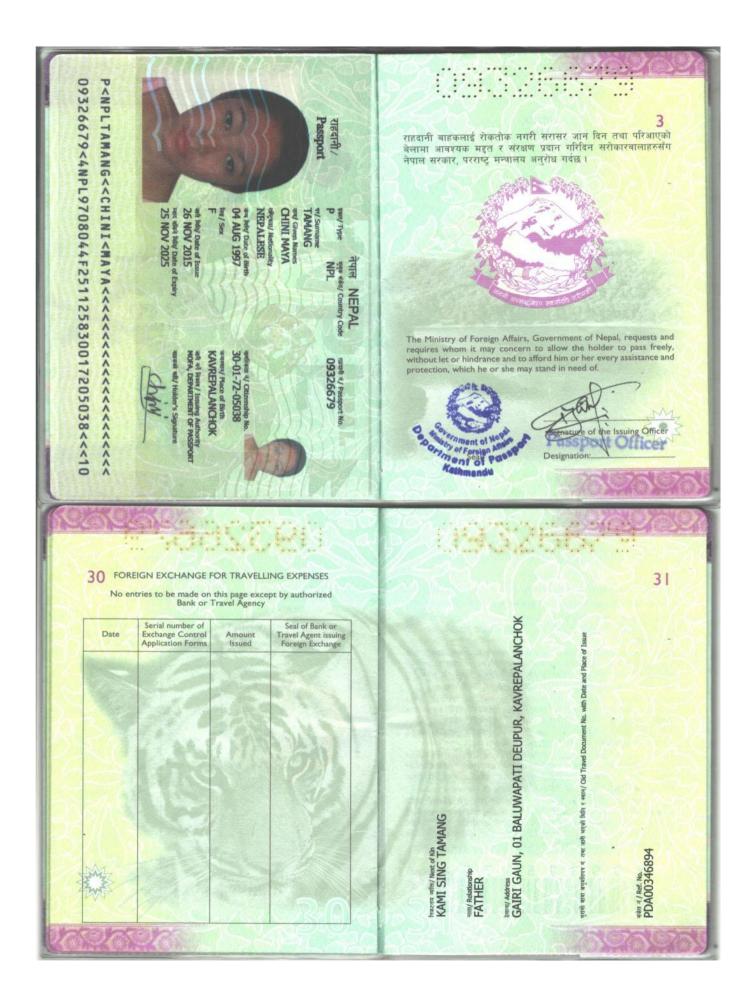

| Pers  | sonal De     | tails      | <u>:</u>                                         |                          |                 |                   |          |         |  |
|-------|--------------|------------|--------------------------------------------------|--------------------------|-----------------|-------------------|----------|---------|--|
| Surna | ame:         |            | TAMANG                                           |                          |                 |                   |          |         |  |
| First | Name:        | CHINI MAYA |                                                  |                          |                 |                   |          |         |  |
| Midd  | le Name:     |            |                                                  |                          |                 |                   |          |         |  |
| Fathe | er's Name:   |            | KAMI SING TAMANG                                 |                          |                 |                   |          |         |  |
| Natio | onality      |            |                                                  | N                        | NEPALESE        |                   |          |         |  |
| Age:  | 24           | Sex:       | F                                                | Height:                  | : Weight: 48 KG |                   |          |         |  |
| Date  | of Birth:    | 04         | 04 AUG 1997 Place of Birt                        |                          |                 | h: KAVREPALANCHOK |          |         |  |
| Home  | e Address:   | GA         | GAIRI GAUN, 01 BALUWAPATI DEUPUR, KAVREPALANCHOK |                          |                 |                   |          |         |  |
| Issue | Issued Date: |            |                                                  |                          |                 |                   |          |         |  |
| Passp | oort No.:    |            | 093266                                           | Expiry Date: 25 NOV 2025 |                 |                   | NOV 2025 |         |  |
| Marit | tal Status:  |            | MAF                                              | RIED                     |                 | Religion:         | BL       | JDDHIST |  |